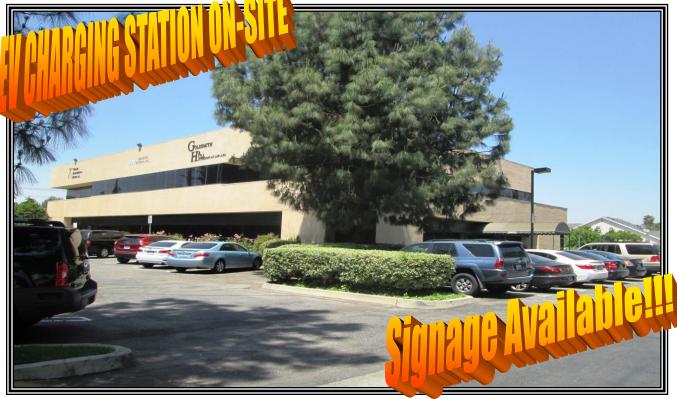

## Prime Office Space for Lease 16933 PARTHENIA STREET

LOCATION:

SIZE/RENTAL RATE:

AVAILABLE: PARKING: COMMENTS: 16933 Parthenia Street Northridge, Ca 91343

**Suite 111** – 275 +/- sq ft @ \$850.00/MO, FSG **Suite 210** – 1,075 +/- sq ft @ \$2,500.00/MO, FSG **Suite 212** – 900 +/- sq ft @ \$2.35 p.s.f., FSG

Immediate

Excellent free parking onsite

- \* Efficient floor plans
- \* Signage available (Building signage)
- \* Professional tenant mix
- \* Elevator access
- \* Many amenities nearby
- \* Easy freeway access